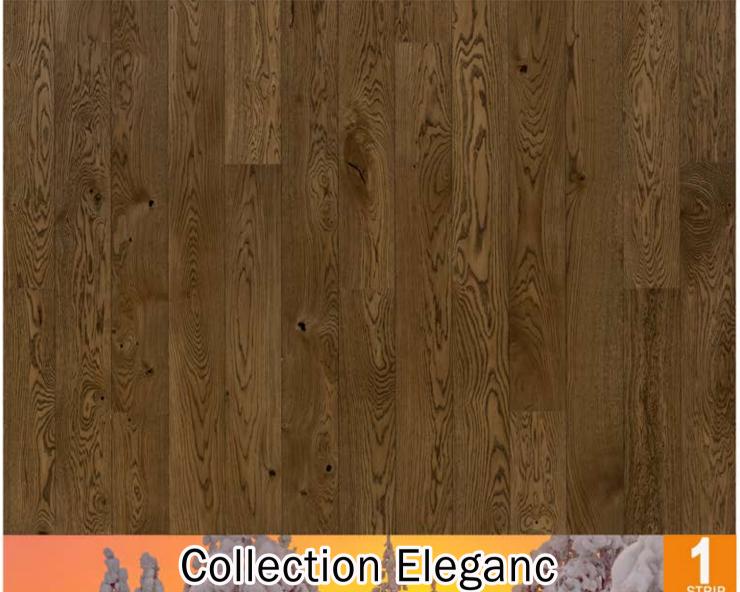

## OAK PREMIUM 138 ARTIST BROWN

1-strip, slightly brushed, brown oil, bevelling

ARTICLE 1011111572020124

TRIP

| Board thickness (mm):                | 14   | Lightly brushed, brown oiled, 1-strip oak floor with knots.<br>Allowed: Color variation; darker stripes and spots: rare sapwood; wood<br>rays; sound, black and filled knots; partly unfilled knots and cracks.<br>Installation method: Floating/glue down.<br>Changes under UV radiation: Color patinates over time.<br>Floor heating: Suitable. |
|--------------------------------------|------|---------------------------------------------------------------------------------------------------------------------------------------------------------------------------------------------------------------------------------------------------------------------------------------------------------------------------------------------------|
| Width (mm):                          | 138  |                                                                                                                                                                                                                                                                                                                                                   |
| Length (mm):                         | 1800 |                                                                                                                                                                                                                                                                                                                                                   |
| Single board area (m <sup>2</sup> ): | 0,25 |                                                                                                                                                                                                                                                                                                                                                   |
| Boards per package (pieces):         | 8    |                                                                                                                                                                                                                                                                                                                                                   |
| Package volume (m²):                 | 2,0  |                                                                                                                                                                                                                                                                                                                                                   |
| Package weight (kg):                 | 17   |                                                                                                                                                                                                                                                                                                                                                   |
|                                      |      |                                                                                                                                                                                                                                                                                                                                                   |